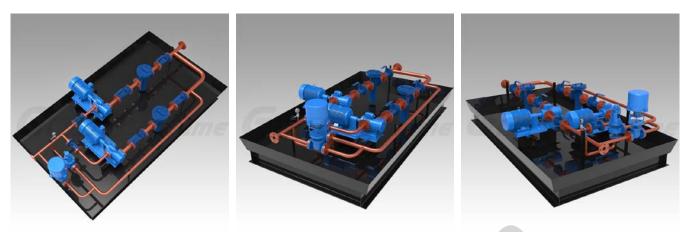

## Product introduction for fuel delivery system-heavy oil pump station

The fuel delivery system-heavy oil pump station produced by us mainly include, oil pump, heavy oil preheater, return valve, oil filter, oil pressure gauge, oil pipe and joint, fuel oil su noid valve, nozzle, safety valve, back-pressure valve etc. Among the pump station system, oil pump is the nost important parts, it includes gear pump, screw pump, vane pump, and centrifugal pump and so on. The selection of oil pump should base on the process flow and system requirements, and consider from five aspects: nature of the fuel oil, fuel oil conveying capacity, device pressure, pipeline layout and operating conditions.

The heavy oil pump station is developed by our R&D through the analysis of fuel properties and various Investigations on the field and the high-tech calculation of various data. Various valves are purchased by well-known enterprises at home and abroad, and customers can specify foreign brands of different valves, we can match our burners by design. The heavy oil pump station equipped with: oil pump brand as SUNTEC,DANFOSS,RIELLO,NOP etc; solenoid valve brand as DANFOSS, PARKER, SUNTEC, RIELLO, BRAHMA; oil nozzle brands are: ratio nozzle, DANFOSS, WEISHAUPT, FLUIDICS, STEINEN, HAGO; oil return valve brands are: DANFOSS, SUNTEC; Oil filter brands: China YORK; oil pressure gauge brand as WEISHAUPT and so on.